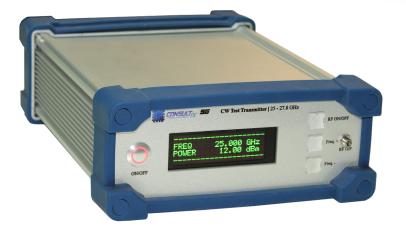

## **Consultix 5G CW transmitter**

Portable signal from 25 to 28.6 GHz

Consultix 5G test transmitter is a portable RF signal generator that brings simplicity and affordability to microwave test scenarios pertinent to 5G applications.

The RF performance of the handheld device makes it ideal for field applications as well as several laboratory use cases. Thanks to its calibrated output and wide range of operation covering frequencies from 25 GHz to 28.6 GHz

With an unprecedented output power level of up to 20 dBm, the transmitter significantly exceeds the maximum power levels attained by traditional bench-top signal generators.

The tool is engineered for maximum ease of operation. Among the embodied features are the ergonomic form factor, direct user control through 2 buttons, simple LCD screen and low power consumption that allows powering by commercial power banks for maximum field convenience and flexibility.